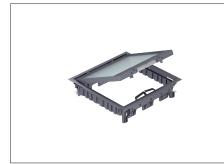

## **GES9** universal service outlet

Service outlet for nine accessories in three GB3 mounting boxes for use in trunking systems and raised floors. Universal fixing bracket, adjustable to raised floor thicknesses to 65 mm. Carpet protection frame, hinged cover and cord outlet made of polyamide.

 $\bar{5}$  mm floor covering recess in the hinged cover, if necessary, adjustable to 3, 8 or 10 mm.

Also to be used in conjunction with the MT mounting support. The number of installable accessories depends on the type of accessories.

Up to 12 individual Modul 45® devices can be installed.

| Туре             | Colour         | Flooring<br>depth<br>mm |   | Weight<br>kg/100 pcs. | Item No.  |
|------------------|----------------|-------------------------|---|-----------------------|-----------|
| GES9-2 U10T 7011 | Iron grey      | 10                      | 1 | 151,500               | 7405 05 0 |
| GES9-2 U10T 9011 | Graphite black | 10                      | 1 | 151,500               | 7405 05 2 |
| GES9-2 U10T 1019 | Grey-beige     | 10                      | 1 | 151,500               | 7405 05 4 |