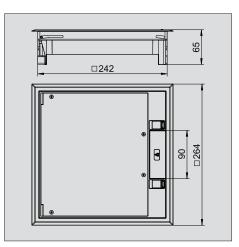

## **GES9** universal service outlet

Service outlet for nine accessories in three GB3 mounting boxes for use in trunking systems and raised floors. Universal fixing bracket, adjustable to raised floor thicknesses to 65 mm. Carpet protection frame, hinged cover and cord outlet made of polyamide.

 $\bar{5}$  mm floor covering recess in the hinged cover, if necessary, adjustable to 3, 8 or 10 mm.

Also to be used in conjunction with the MT mounting support. The number of installable accessories depends on the type of accessories.

Up to 12 individual Modul 45® devices can be installed.

| Туре             | Colour         | Flooring<br>depth<br>mm |   | Weight<br>kg/100 pcs. | Item No.  |
|------------------|----------------|-------------------------|---|-----------------------|-----------|
| GES9-2 U10T 7011 | Iron grey      | 10                      | 1 | 151,500               | 7405 05 0 |
| GES9-2 U10T 9011 | Graphite black | 10                      | 1 | 151,500               | 7405 05 2 |
| GES9-2 U10T 1019 | Grey-beige     | 10                      | 1 | 151,500               | 7405 05 4 |